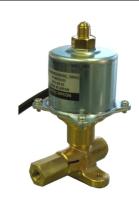

Category: Non-Capacity Type Solenoid Pump

Application: Water & Chemical Series
Classification: Pressure (Piston) Type

## **FEATURES:**

- These popular Non-Capacity Type solenoid pump models are in the most commonly used configuration for high pressure, water and chemical (pH: 6 ~ 10) applications.
- Every pump model in this series can be adapted at the factory for use with one of different input voltages (The coil is changed for each input voltage). For the AC input voltage options, usually the pump output pressure is generated when a halfwave AC voltage is applied.

PRIMARY APPLICATIONS:

- Used in water sprayers.
- Used to transfer chemicals with pressure. (Air conditioning system, Water sprinkle)