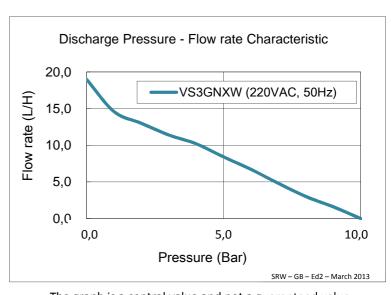

## **SPECIFICATIONS:**

| MODELS                          |                                                             |
|---------------------------------|-------------------------------------------------------------|
| SPECIFICATIONS                  | VS3GNXW                                                     |
| Power Sources                   | 100 - 240VAC (50 or 60Hz) [Half-Wave Rectifier is Required] |
| Power Consumption               | 34W (TyP.) / 50W (Max)                                      |
| Maximum Free Flow Rate          | 19L/H (TyP.)                                                |
| Maximum Pressure (No Flow)      | 10 Bar (TyP.)                                               |
| Suction Level(m)                | -1m ~ +2m                                                   |
| Fluid                           | Water                                                       |
| Internal Solenoid Cut-off Valve | Yes                                                         |
| Operating Temperature           | -20 º C ~ 40 º C (Non-Freezing)                             |
| Mounting Thread                 | 2x M6*1                                                     |
| Piping Connection Sizes         | Inlet : Rc 1/8"                                             |
|                                 | Outlet: G 1/8"B (Half Spherical Surface of Radius 4 mm)     |
| Weight                          | 0.90 kg                                                     |

## **OUTLINE DRAWING:**

The graph is a central value and not a guaranteed value