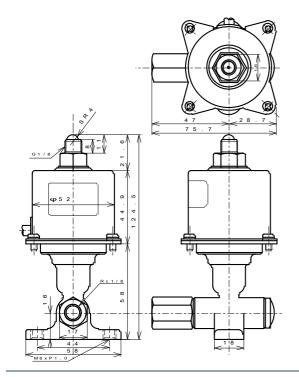

## **OUTLINE DRAWING:**

The graph is a central value and not a guaranteed value

## **SPECIFICATIONS:**

| MODELS                          |                                                             |
|---------------------------------|-------------------------------------------------------------|
| SPECIFICATIONS                  | VS3GNXW                                                     |
| Power Sources                   | 100 - 240VAC (50 or 60Hz) [Half-Wave Rectifier is Required] |
| Power Consumption               | 34W (TyP.) / 50W (Max)                                      |
| Maximum Free Flow Rate          | 19L/H (TyP.)                                                |
| Maximum Pressure (No Flow)      | 10 Bar (TyP.)                                               |
| Suction Level(m)                | -1m ~ +2m                                                   |
| Fluid                           | Water                                                       |
| Internal Solenoid Cut-off Valve | Yes                                                         |
| Operating Temperature           | -20 º C ~ 40 º C (Non-Freezing)                             |
| Mounting Thread                 | 2x M6*1                                                     |
| Piping Connection Sizes         | Inlet : Rc 1/8"                                             |
|                                 | Outlet: G 1/8"B (Half Spherical Surface of Radius 4 mm)     |
| Weight                          | 0.90 kg                                                     |